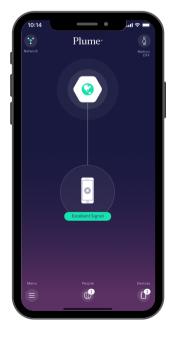

3. Enter your email address. Your password is provided to you by HTC.

4. Be sure to enable notifications. This will help you be aware of your home network activity.

5. Finally, you'll be taken to the home screen.

Over the next 24 hours, your new Plume Wi-Fi network will optimize to create the best performance for your connected devices.