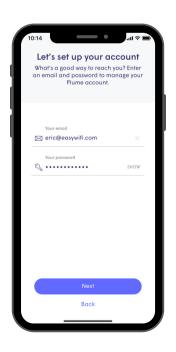

3. Enter your email address. Your password is provided to you by HTC.

4. Be sure to enable notifications. This will help you be aware of your home network activity.

5. Finally, you'll be taken to the home screen.