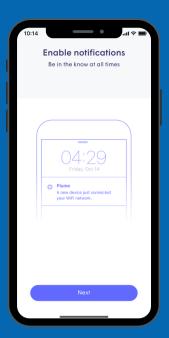

3. Enter your email address. Your password is provided to you by HTC.

4. Be sure to enable notifications. This will help you be aware of your home network activity.

5. Finally, you'll be taken to the home screen.