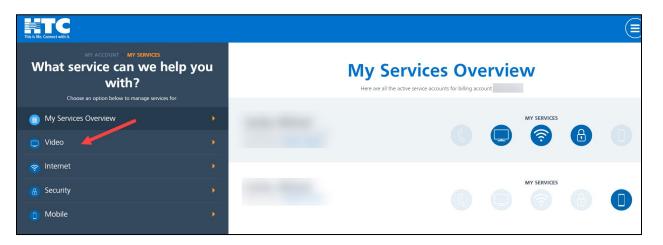

• On the 'My Services Overview' page, click on the Video option or the HTC TV MAX option.

• Scroll down and click on the Access TV Everywhere tile.

• On the 'Manage TV Everywhere Access' page, click on the blue Edit button on the right.