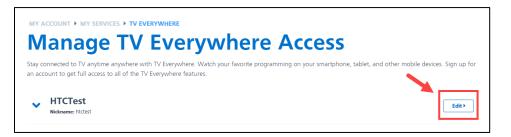

• On the 'My Services Overview' page, click on the Video option or the HTC TV MAX option.

• Scroll down and click on the Access TV Everywhere tile.

• On the 'Manage TV Everywhere Access' page, click on the blue Edit button on the right.