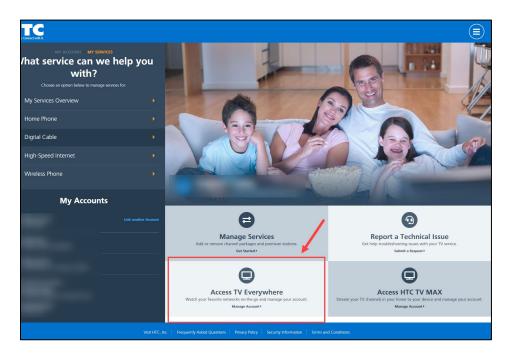

• On the 'My Services Overview' page, click on the Video option or the HTC TV MAX option.

• Scroll down and click on the Access TV Everywhere tile.

• On the 'Manage TV Everywhere Access' page, click on the blue Edit button on the right.